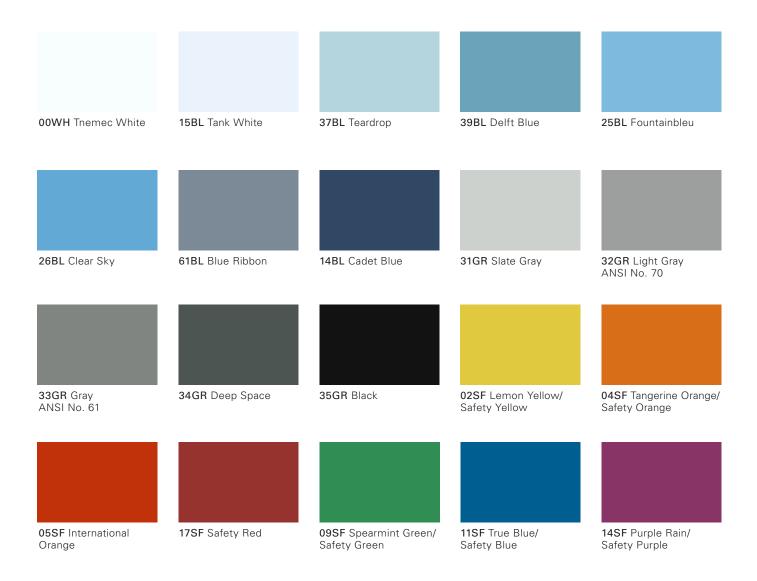

## WHITES, BLUES, GRAYS AND ACCENTS

**NOTE:** Colors represented are digital reproductions of actual standards and will vary in appearance due to differences in monitor and video card output. These digital representations should not be used to finalize color selection(s). Please contact your local Tnemec Coatings Consultant for color-accurate samples or for assistance with suitable primer and finish coat selections and color matching.